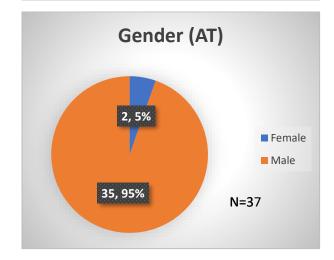

## Daily Data Dashboard – April 4, 2023 Demographics for JTDC Population Tuesday Morning Midnight Count

Total # of probation Involved youth<sup>1</sup>: 1,149











 <sup>&</sup>lt;sup>1</sup> Probation Active: Any youth who is pending sentencing with an active social history, has been formally placed on probation or supervision with Cook County Juvenile Probation on the date of the report.
\*Age, Gender and Race for Criminal Court population (N=1) is not represented in this report.
Data sources: cFive Supervisor – Probation Population and RMIS – JTDC Population

Daily Data Dashboard – April 4, 2023 Demographics for JTDC Population Tuesday Morning Midnight Count





Daily Data Dashboard – April 4, 2023 Demographics for JTDC Population Tuesday Morning Midnight Count