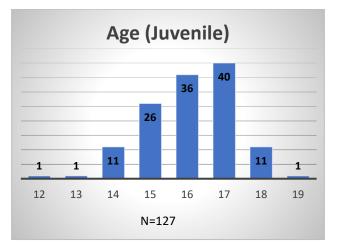

## Daily Data Dashboard – April 4, 2023 Demographics for JTDC Population Tuesday Morning Midnight Count

Total # of probation Involved youth<sup>1</sup>: 1,149

 <sup>&</sup>lt;sup>1</sup> Probation Active: Any youth who is pending sentencing with an active social history, has been formally placed on probation or supervision with Cook County Juvenile Probation on the date of the report.
\*Age, Gender and Race for Criminal Court population (N=1) is not represented in this report.
Data sources: cFive Supervisor – Probation Population and RMIS – JTDC Population