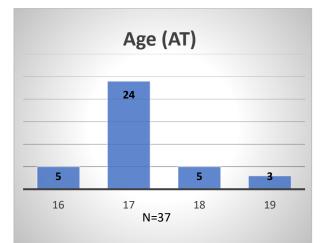

## Daily Data Dashboard – April 4, 2023 Demographics for JTDC Population Tuesday Morning Midnight Count

Total # of probation Involved youth<sup>1</sup>: 1,149

 <sup>&</sup>lt;sup>1</sup> Probation Active: Any youth who is pending sentencing with an active social history, has been formally placed on probation or supervision with Cook County Juvenile Probation on the date of the report.
\*Age, Gender and Race for Criminal Court population (N=1) is not represented in this report.
Data sources: cFive Supervisor – Probation Population and RMIS – JTDC Population