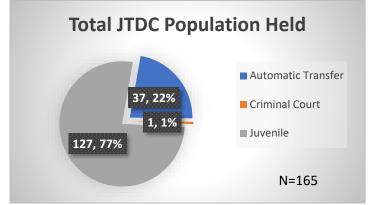

## Daily Data Dashboard – April 4, 2023 Demographics for JTDC Population Tuesday Morning Midnight Count

Total # of probation Involved youth<sup>1</sup>: 1,149

 <sup>&</sup>lt;sup>1</sup> Probation Active: Any youth who is pending sentencing with an active social history, has been formally placed on probation or supervision with Cook County Juvenile Probation on the date of the report.
\*Age, Gender and Race for Criminal Court population (N=1) is not represented in this report.
Data sources: cFive Supervisor – Probation Population and RMIS – JTDC Population