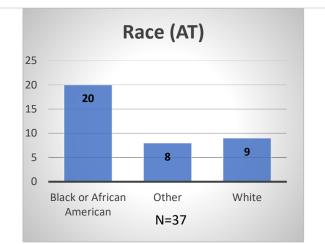

## Daily Data Dashboard – April 4, 2023 Demographics for JTDC Population Tuesday Morning Midnight Count

Total # of probation Involved youth<sup>1</sup>: 1,149











 <sup>&</sup>lt;sup>1</sup> Probation Active: Any youth who is pending sentencing with an active social history, has been formally placed on probation or supervision with Cook County Juvenile Probation on the date of the report.
\*Age, Gender and Race for Criminal Court population (N=1) is not represented in this report.
Data sources: cFive Supervisor – Probation Population and RMIS – JTDC Population

Daily Data Dashboard – April 4, 2023 Demographics for JTDC Population Tuesday Morning Midnight Count





Daily Data Dashboard – April 4, 2023 Demographics for JTDC Population Tuesday Morning Midnight Count