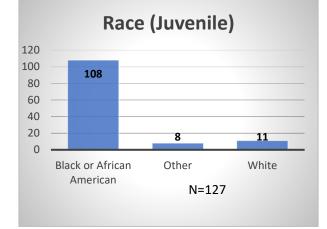

## Daily Data Dashboard – April 4, 2023 Demographics for JTDC Population Tuesday Morning Midnight Count

Total # of probation Involved youth<sup>1</sup>: 1,149











 <sup>&</sup>lt;sup>1</sup> Probation Active: Any youth who is pending sentencing with an active social history, has been formally placed on probation or supervision with Cook County Juvenile Probation on the date of the report.
\*Age, Gender and Race for Criminal Court population (N=1) is not represented in this report.
Data sources: cFive Supervisor – Probation Population and RMIS – JTDC Population

Daily Data Dashboard – April 4, 2023 Demographics for JTDC Population Tuesday Morning Midnight Count





Daily Data Dashboard – April 4, 2023 Demographics for JTDC Population Tuesday Morning Midnight Count