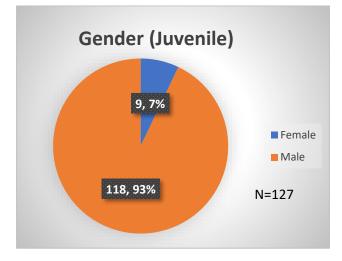

## Daily Data Dashboard – April 4, 2023 Demographics for JTDC Population Tuesday Morning Midnight Count

Total # of probation Involved youth<sup>1</sup>: 1,149

 <sup>&</sup>lt;sup>1</sup> Probation Active: Any youth who is pending sentencing with an active social history, has been formally placed on probation or supervision with Cook County Juvenile Probation on the date of the report.
\*Age, Gender and Race for Criminal Court population (N=1) is not represented in this report.
Data sources: cFive Supervisor – Probation Population and RMIS – JTDC Population